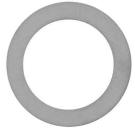

## A507 SLIPPER CLUTCH SET FOR RS4

A220 TC Clutch Hub TC クラッチハブ

A221 TC Clutch Plate TC クラッチプレート

Metal Bushing 3 x 8 x 2.3mm x1

TC Thrust Washer 3 x 8mm TCスラストワッシャー х2

Spring スプリング х1

A225 TC Washer (24 x 33mm) TC ワッシャ