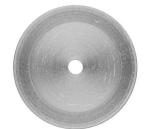

## A507 SLIPPER CLUTCH SET FOR RS4

A220 TC Clutch Hub TC クラッチハブ

A221 TC Clutch Plate TC クラッチプレート

Metal Bushing 3 x 8 x 2.3mm x1

TC Thrust Washer 3 x 8mm TCスラストワッシャー х2

Spring スプリング х1

A225 TC Washer (24 x 33mm) TC ワッシャ