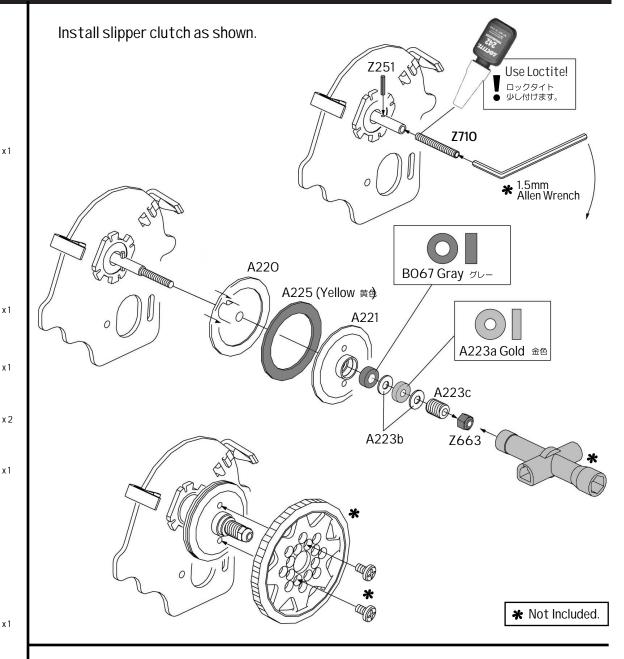

## A507 SLIPPER CLUTCH SET FOR RS4

A220 TC Clutch Hub TC クラッチハブ

A221 TC Clutch Plate TC クラッチプレート

Metal Bushing 3 x 8 x 2.3mm x1

TC Thrust Washer 3 x 8mm TCスラストワッシャー х2

Spring スプリング х1

A225 TC Washer (24 x 33mm) TC ワッシャ

| THE REAL PROPERTY. | CHARLES AND |     |
|--------------------|-------------------------------------------------|-----|
| Z710               | Set Screw M3 x 22mm                             | x 1 |
|                    | セットフクロュー                                        |     |

Lock Nut M3

ナイロンナット