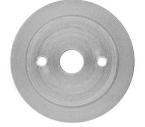

## A507 SLIPPER CLUTCH SET FOR RS4

A220 TC Clutch Hub TC クラッチハブ

A221 TC Clutch Plate TC クラッチプレート

Metal Bushing 3 x 8 x 2.3mm x1

TC Thrust Washer 3 x 8mm TCスラストワッシャー х2

Spring スプリング х1

A225 TC Washer (24 x 33mm) TC ワッシャ