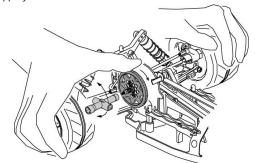

## Slipper Clutch Adjustment.

The Traction Control Clutch provides smooth acceleration on slippery surfaces and protection for the belts and gears. Adjust the Traction Control Clutch so that the clutch slips enough to protect the gears and belts from damage when landing from jumps. To adjust, hold both rear tires and spin the spur gear with your thumb. Tighten the nut for less slippage. Loosen the nut for more slippage on slippery surfaces.

## スリッパークラッチの調整

スムーズなドライビングとギヤーなどの破損を最小限にします。 図の様に両方のタイヤを抑えてギヤが硬く回る様に調整します。 滑りやすい路面では柔らかめにセットします。 グリップのいい路面では硬めにセットするといいでしょう。

х1